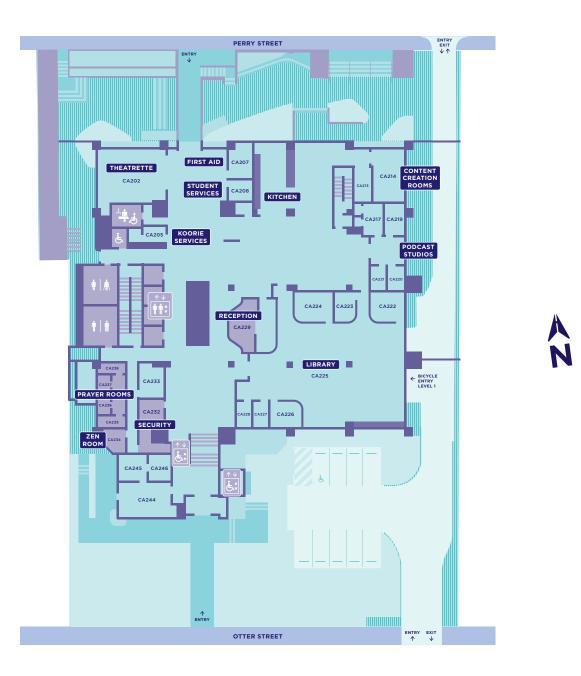

#### Level 1

Bicycle Parking End of Trip Facilities Floristry Loading Bay

LEVEL 2 - STREET LEVEL

Level 2

Content Creation Rooms First Aid Room Kitchen Koorie Services Library Reception Meeting Rooms Podcast Studios Security Office Prayer Rooms Student Services Zen Room