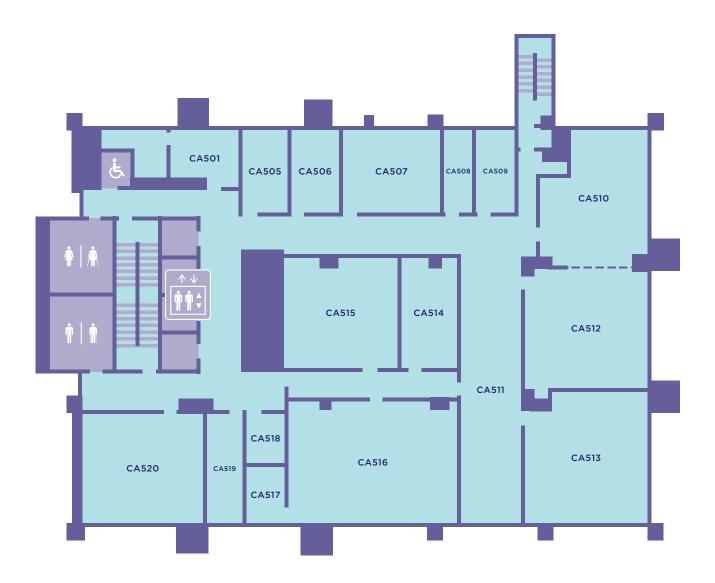

#### A N

Level 4

| Auslan Reception |  |
|------------------|--|
| deafConnectEd    |  |
| Kitchen          |  |
| Meeting Rooms    |  |

LEVEL 5

A N

| Classrooms    |  |
|---------------|--|
| Computer Labs |  |
| Meeting Rooms |  |