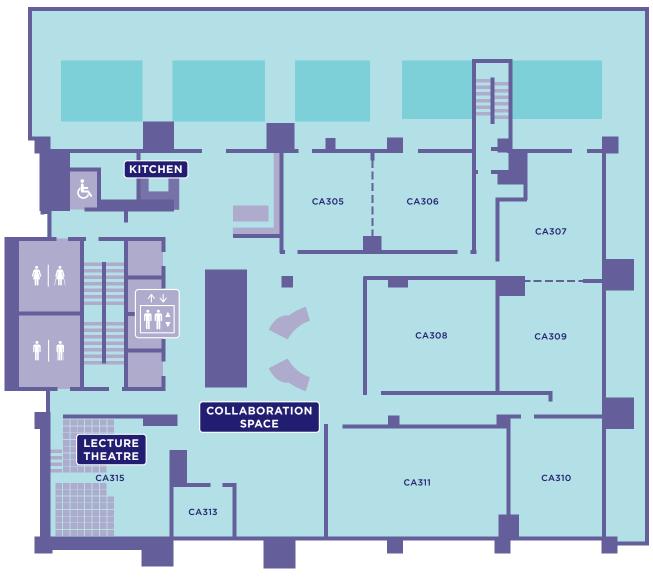

LEVEL 3

入 N

| Computer Labs   |  |
|-----------------|--|
| Classrooms      |  |
| Kitchen         |  |
| Lecture Theatre |  |
| Meeting Rooms   |  |

LEVEL 4