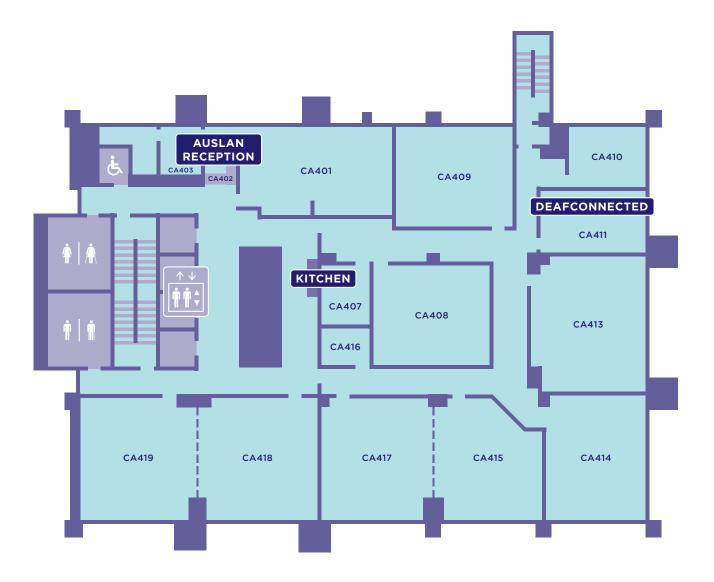

#### A N

Level 4

| Auslan Reception |  |
|------------------|--|
| deafConnectEd    |  |
| Kitchen          |  |
| Meeting Rooms    |  |

LEVEL 5

A N

| Classrooms    |  |
|---------------|--|
| Computer Labs |  |
| Meeting Rooms |  |