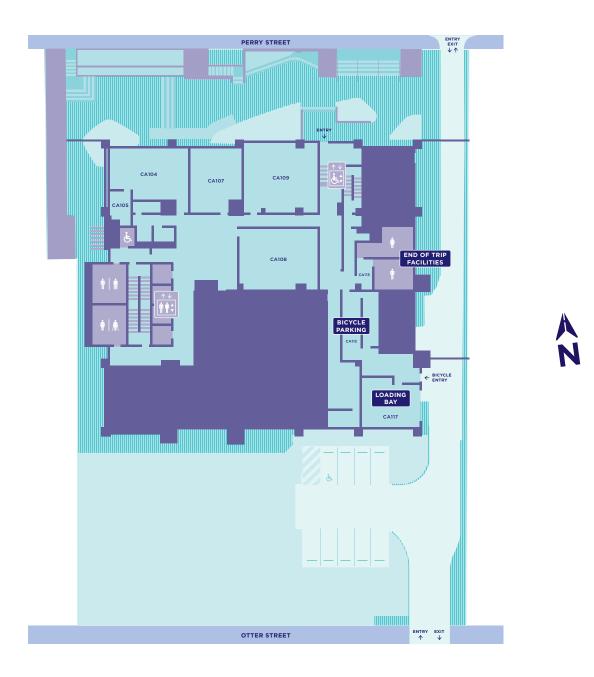

LEVEL 1 - LOWERGROUND FLOOR

#### Level 1

Bicycle Parking End of Trip Facilities Floristry Loading Bay

LEVEL 2 - STREET LEVEL

Level 2

Content Creation Rooms First Aid Room Kitchen Koorie Services Library Reception Meeting Rooms Podcast Studios Security Office Prayer Rooms Student Services Zen Room